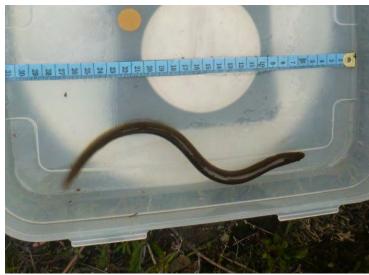

Photo 40: American Eel.

Photo 42: Blacknose Shiner.

Photo 41: Banded Killifish.

Photo 43: Brook Trout.

Photo 44: Golden Shiner

Photo 45: Yellow Perch.

Photo 46: WC 1 Reach 1.

Photo 48: WC 2 Reach 1.