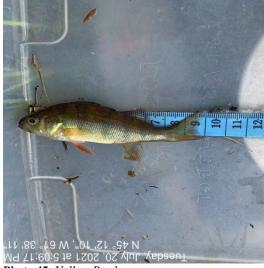

Photo 40: American Eel.

Photo 42: Blacknose Shiner.

Photo 41: Banded Killifish.

Photo 43: Brook Trout.

Photo 44: Golden Shiner

Photo 45: Yellow Perch.

Photo 46: WC 1 Reach 1.

Photo 48: WC 2 Reach 1.